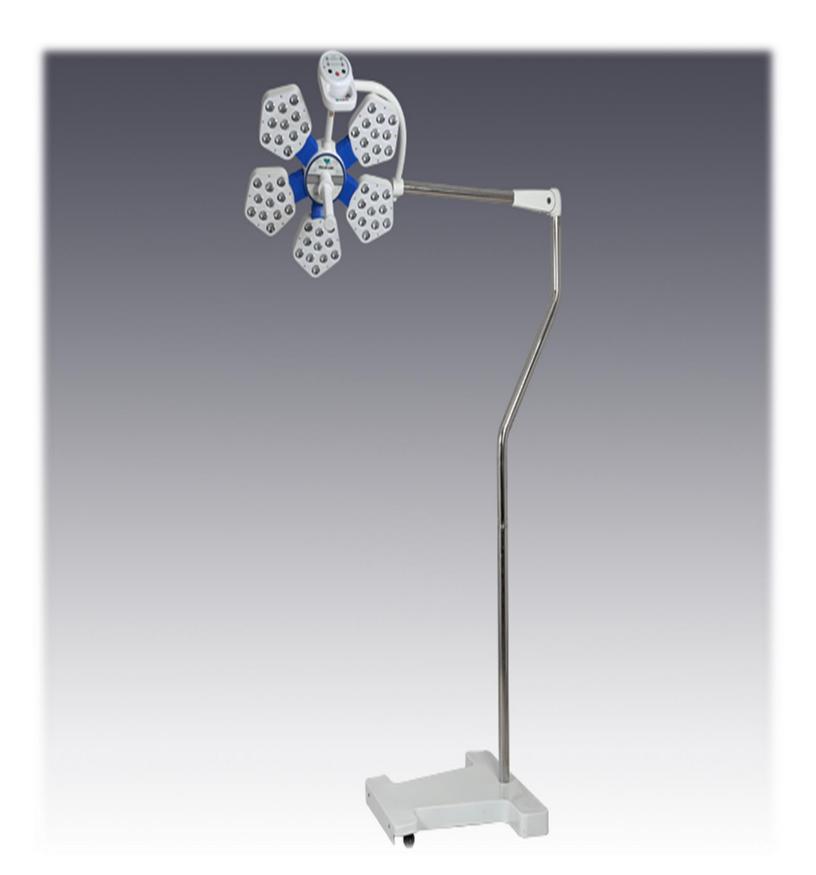

## Mobile Operation Theater Light Ossio 5M

**Ossio Series:** Powerful LED Technology helps keeping a cool head through an almost in existent heat development in the surgeon's head area and wound field. we design compact, effective and versatile Ossio 5 Series. The lamp shape assures visual comfort and suitable laminar flow

## **TECHNICAL DATA**

| Intensity              | 1,70,000 Lux         |
|------------------------|----------------------|
| Spot Diameter          | 100-150 mm           |
| Depth Diameter         | 10 -25 cm            |
| Color Temp.            | 3800 – 4800 K        |
| Colour Rendering Index | 93 Ra                |
| Focusing               | Manual               |
| LED Average life       | >50000 Hrs.          |
| Numbers of LED's       | 88                   |
| Diameter of Light      | 690 mm               |
| Intensity Control      | 10~100 Digital Touch |
| Power Supply           | 220V/50Hz AC         |
| Power Consumption      | 65 Watt              |
| Special Function       | Dual Memory Function |