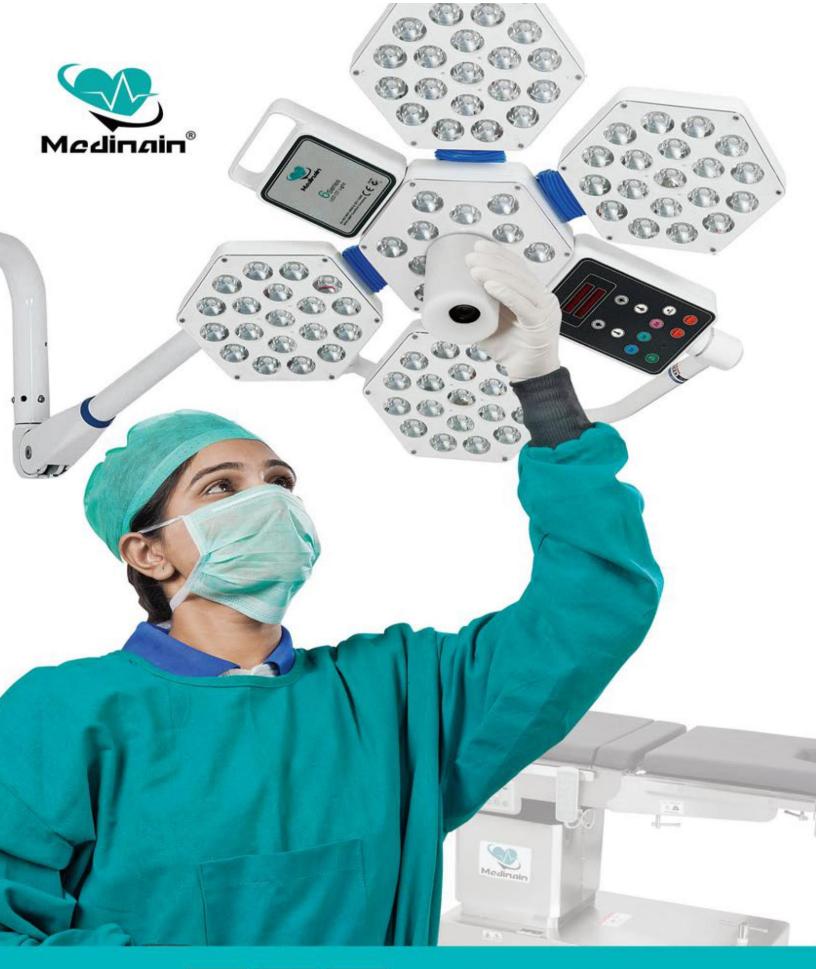

## **Ossio** Series

Ossio Series: Powerful LED Technology helps keeping a cool head through an almost in existent heat development in the surgeon's head area and wound field. we design compact, effective and versatile Ossio Series. The lamp shape assures visual comfort and suitable laminar flow.

## **TECHNICAL DATA**

| Intensity              | 1,70,000 Lux         |
|------------------------|----------------------|
| Spot Diameter          | 100-150 mm           |
| Depth Diameter         | 10 -25 cm            |
| Color Temp.            | 3800 – 4800 K        |
| Colour Rendering Index | 93 Ra                |
| Focusing               | Manual               |
| LED Average life       | >50000 Hrs.          |
| Numbers of LED's       | 88                   |
| Diameter of Light      | 690 mm               |
| Intensity Control      | 10~100 Digital Touch |
| Power Supply           | 220V/50Hz AC         |
| Power Consumption      | 65 Watt              |
| Special Function       | Dual Memory Function |